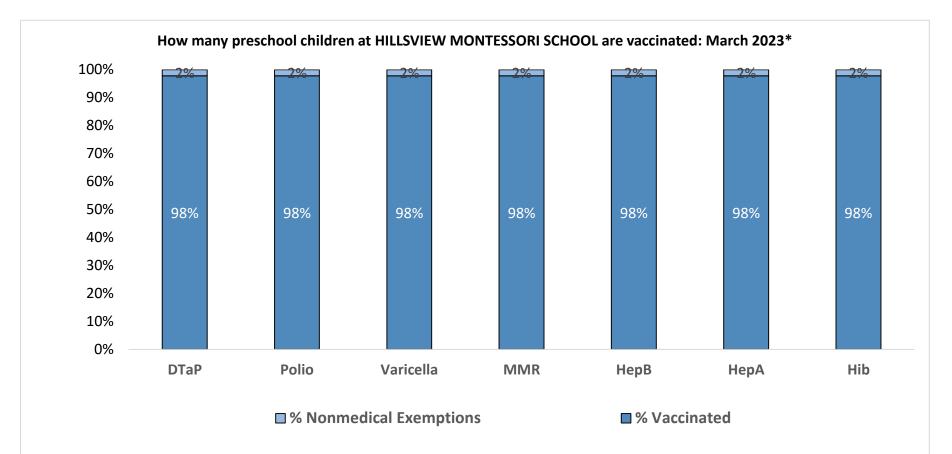

Number of children at the school\*\*:

Percent of children with no immunization or exemption record:

O%

Percent of children with a medical exemption for one or more vaccine(s): 0%

<sup>\*</sup> These numbers may not total 100% if some children have medical exemptions, or are incomplete or in process with immunizations but do not need an exemption because they are on schedule.